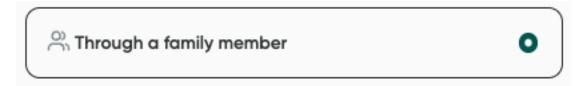

### Sign in to GreenShield+

Don't have an account? Sign Up

3. Select **Through a family member**, then select **Continue**.

4. Enter the **email address** that you want to use for your account and select **Continue**.