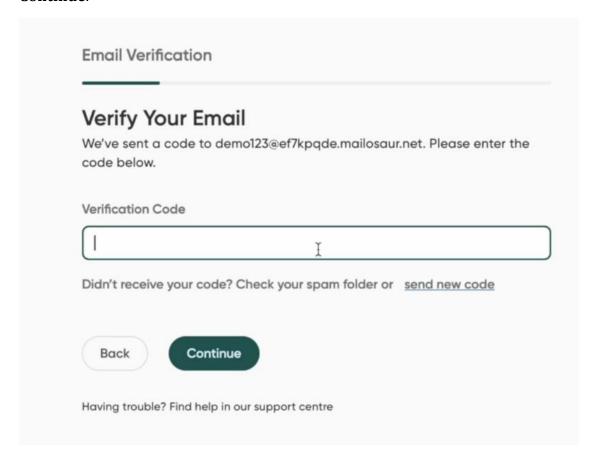

3. On the **GreenShield+ sign-in** screen, select **Sign-up**.

4. Select **Through an employer or organization**, then select **Continue**.

5. Select I have an organization code, then select Continue.

6. Enter the **email address** you used to use to login to Inkblot and select **Continue**. Then enter your email verification code.

5. Enter the **email address** that you want to use for your account and select **Continue**.

6. Enter the **verification code** that you received at the email you provided and select **Continue**.

7. On the **Organization Code** screen, enter your organization code. Select **Continue**.