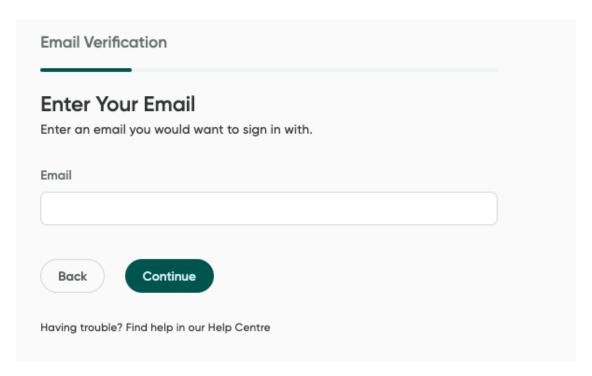

3. On the **GreenShield+ sign-in** screen, select **Sign-up**.

4. Select **Through an employer or organization**, then select **Continue**.

5. Select I have an organization code, then select Continue.

6. Enter the **email address** you used to use to login to Inkblot and select **Continue**. Then enter your email verification code.

5. Enter the **email address** that you want to use for your account and select **Continue**.

6. Enter the **verification code** that you received at the email you provided and select **Continue**.

7. On the **Organization Code** screen, enter your organization code. Select **Continue**.