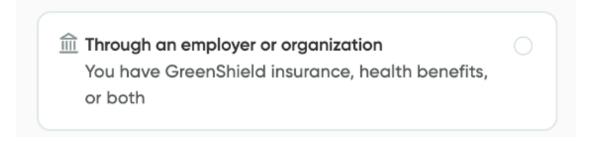

3. On the **GreenShield+ sign-in** screen, select **Sign-up**.

4. Select **Through an employer or organization**, then select **Continue**.

5. Select I have an organization code, then select Continue.

6. Enter the **email address** you used to use to login to Inkblot and select **Continue**. Then enter your email verification code.

### Sign in to GreenShield+

Select Through an employer or organization, then select Continue.

4. Select **I have an organization code**, then select Continue.

3.

Your organization code typically located in a welcome email or on a communication from your employer or organization.