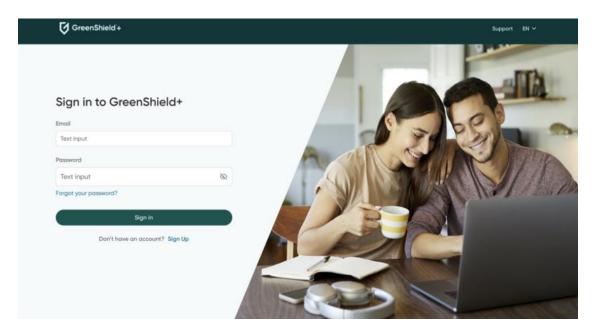

3. On the **GreenShield+ sign-in** screen, select **Sign-up**.

4. Select **Through an employer or organization**, then select **Continue**.

5. Select I have an organization code, then select Continue.

6. Enter the **email address** you used to use to login to Inkblot and select **Continue**. Then enter your email verification code.