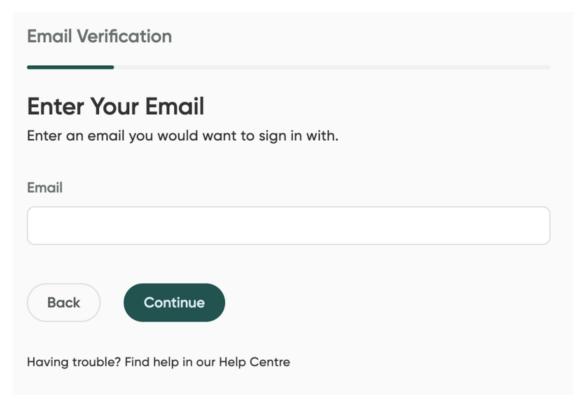

### Sign in to GreenShield+

Select Through an employer or organization, then select Continue.

4. Select **I have an organization code**, then select Continue.

3.

Your organization code typically located in a welcome email or on a communication from your employer or organization.

5. Enter the **email address** that you want to use for your account and select **Continue**.

6. Enter the **verification code** that you received at the email you provided and select **Continue**.

7. On the **Organization Code** screen, enter your organization code. Select **Continue**.