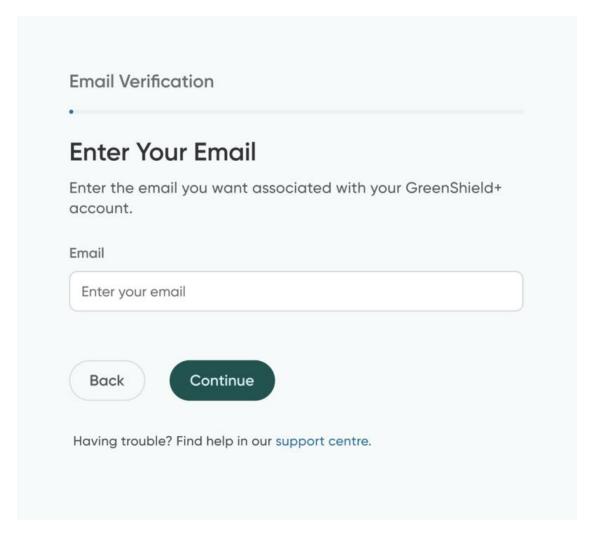

3. On the **GreenShield+ sign-in** screen, select **Sign-up**.

4. Select **Through an employer or organization**, then select **Continue**.

5. Select I have an organization code, then select Continue.

6. Enter the **email address** you used to use to login to Inkblot and select **Continue**. Then enter your email verification code.

#### **Create a new account**

- 1. Navigate to https://app.greenshieldplus.ca/.
- 2. Select **Sign up**.

5. Enter the **email address** that you want to use for your account and select **Continue**.

6. Enter the **verification code** that you received at the email you provided and select **Continue**.

7. On the **Organization Code** screen, enter your organization code. Select **Continue**.