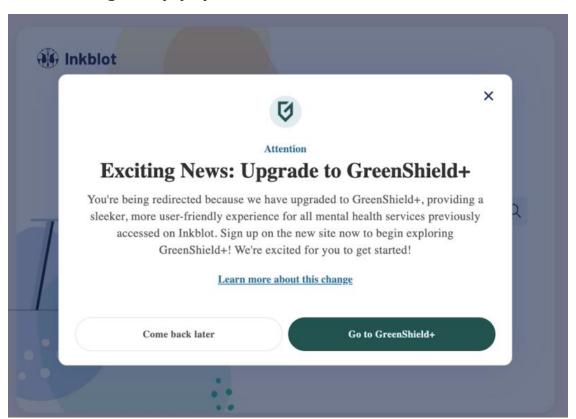

# Connect your previous Inkblot account to your new GreenShield+ account

Use these steps if you have previously matched with a counsellor on Inkblot.

- 1. Go to your ASEBP Inkblot portal at https://org.inkblottherapy.com/asebp.
- 2. On the **Exciting News** pop-up, select **Go to GreenShield+.**