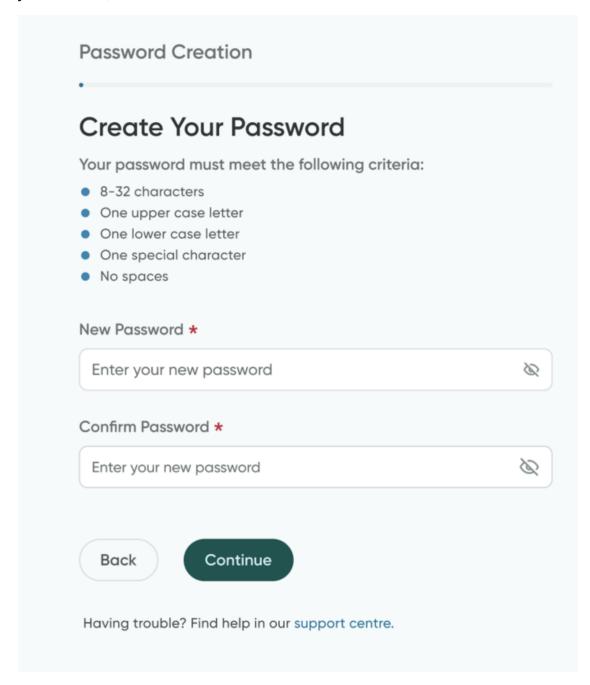

11. On the **Create New Password** page, enter the password you would like to use for your account, then select **Continue**.

12. Select **Sign In**.

9. On the **Create New Password** page, enter the password you would like to use for your account, then select **Continue**.

10. Select Sign In.