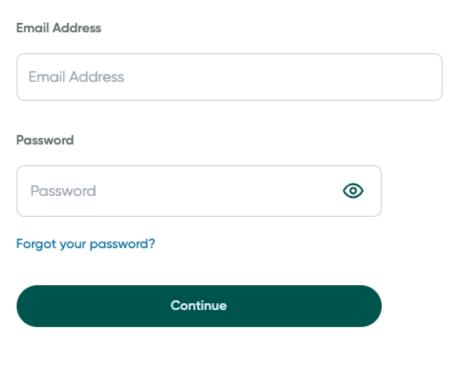

11. On the **Create New Password** page, enter the password you would like to use for your account, then select **Continue**.

12. Select **Sign In**.