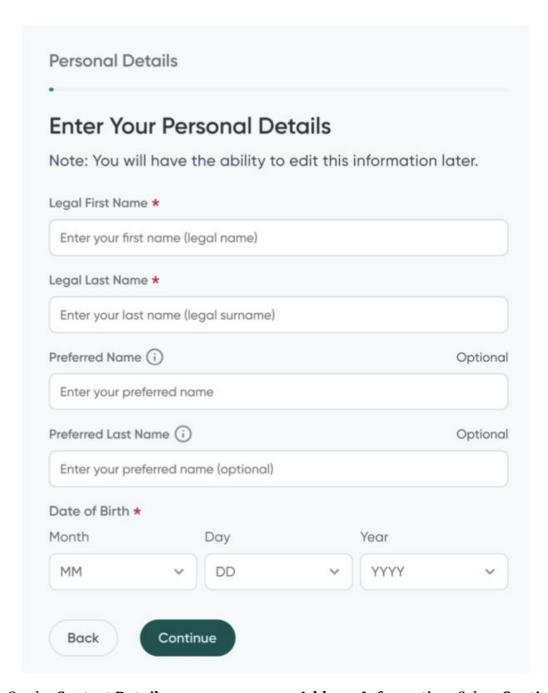

8. On the **Member Verification** screen, enter your information. Select**Continue**.

9. On the **Personal Details** screen, enter your **Name** and **Date of Birth**. Select **Continue**.

10. On the **Contact Details** screen, enter your **Address Information**. Select **Continue**.

7. On the **Personal Details** page, enter your **Name** and your **Date of Birth** and select **Continue**.

8. On the **Contact Details** page, enter your **Address** information, then select **Continue**.