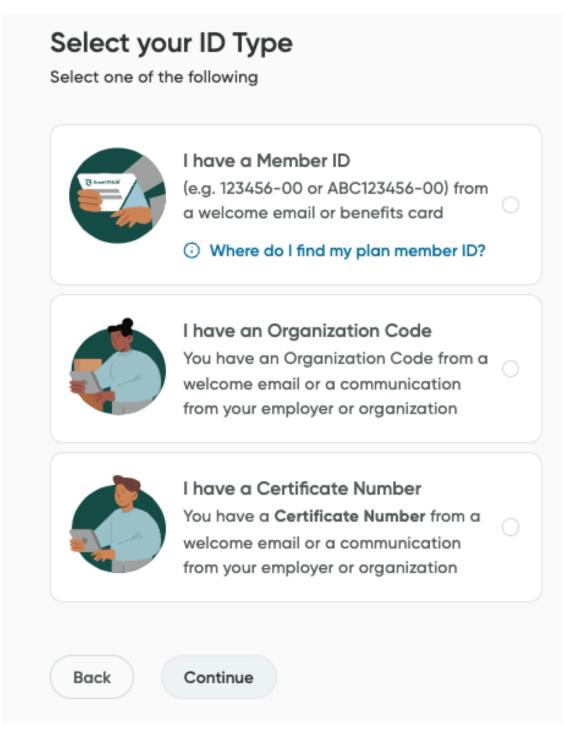

### Sign in to GreenShield+

Select Through an employer or organization, then select Continue.

4. Select **I have an organization code**, then select Continue.

3.

Your organization code typically located in a welcome email or on a communication from your employer or organization.

5. Enter the **email address** that you want to use for your account and select **Continue**.

6. Enter the **verification code** that you received at the email you provided and select **Continue**.

7. On the **Organization Code** screen, enter your organization code. Select **Continue**.

- 5. Enter the **verification code** that you received at the email you provided and select **Continue**.
- 6. On the **ID Type** page, select **I have an Organization Code**. Then enter your Organization Code and select **Continue**.