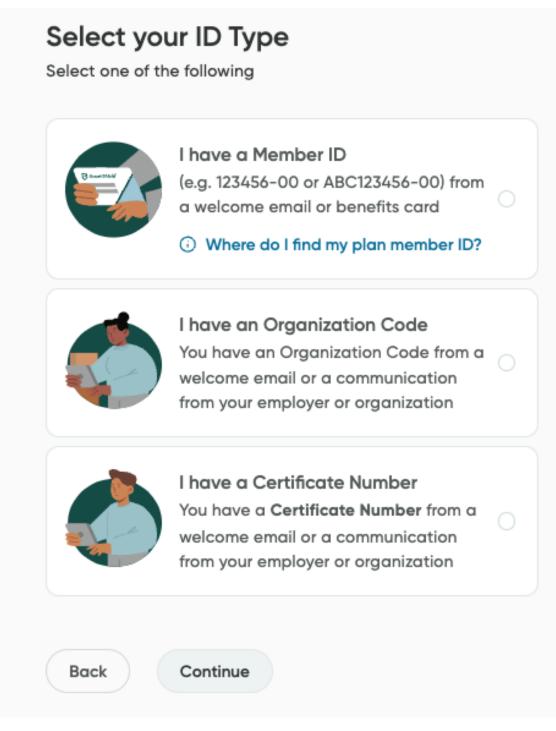

3. On the **GreenShield+ sign-in** screen, select **Sign-up**.

4. Select **Through an employer or organization**, then select **Continue**.

5. Select I have an organization code, then select Continue.

6. Enter the **email address** you used to use to login to Inkblot and select **Continue**. Then enter your email verification code.

### Sign in to GreenShield+

Select Through an employer or organization, then select Continue.

4. Select **I have an organization code**, then select Continue.

3.

Your organization code typically located in a welcome email or on a communication from your employer or organization.

5. Enter the **email address** that you want to use for your account and select **Continue**.

6. Enter the **verification code** that you received at the email you provided and select **Continue**.

7. On the **Organization Code** screen, enter your organization code. Select **Continue**.

- 5. Enter the **verification code** that you received at the email you provided and select **Continue**.
- 6. On the **ID Type** page, select **I have an Organization Code**. Then enter your Organization Code and select **Continue**.