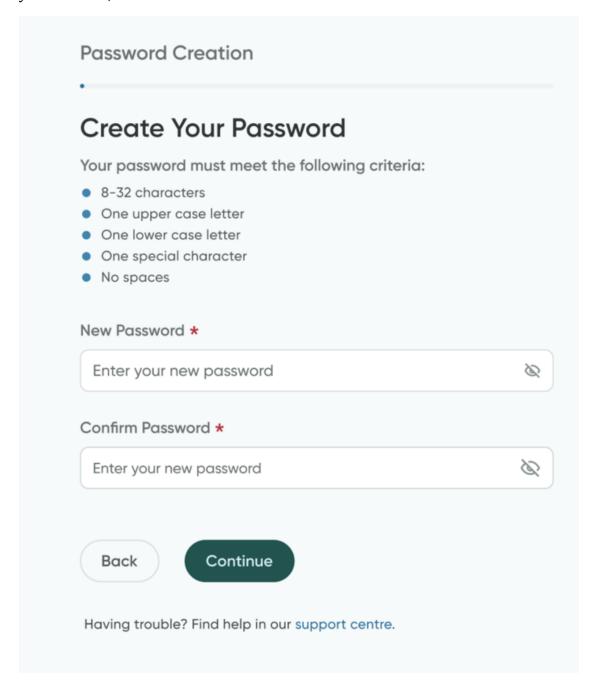

11. On the **Create New Password** page, enter the password you would like to use for your account, then select **Continue**.

12. Select **Sign In**.

9. On the **Create New Password** page, enter the password you would like to use for your account, then select **Continue**.

10. Select Sign In.