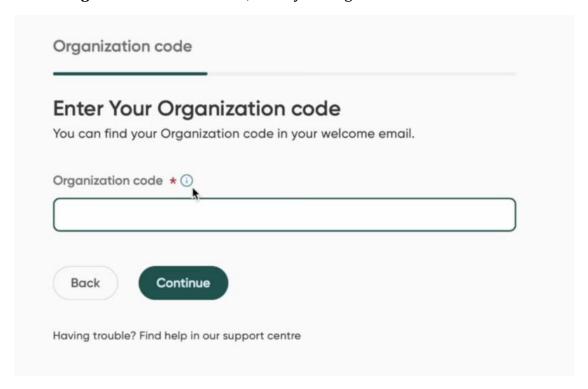

### Sign in to GreenShield+

Select Through an employer or organization, then select Continue.

4. Select **I have an organization code**, then select Continue.

3.

Your organization code typically located in a welcome email or on a communication from your employer or organization.

5. Enter the **email address** that you want to use for your account and select **Continue**.

6. Enter the **verification code** that you received at the email you provided and select **Continue**.

7. On the **Organization Code** screen, enter your organization code. Select **Continue**.