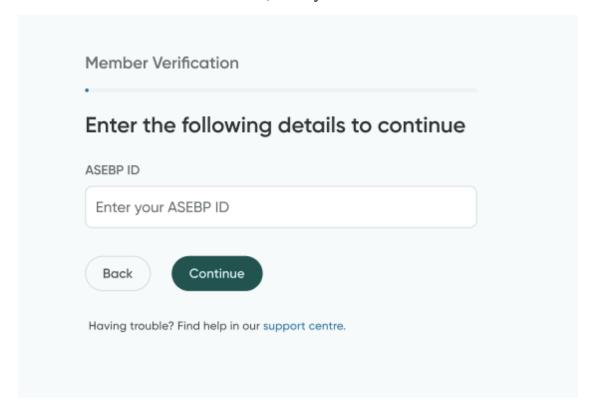

8. On the **Member Verification** screen, enter your information. Select**Continue**.

9. On the **Personal Details** screen, enter your **Name** and **Date of Birth**. Select **Continue**.

10. On the **Contact Details** screen, enter your **Address Information**. Select **Continue**.