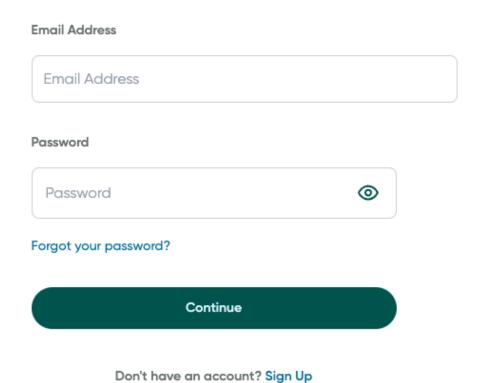

### Sign in to GreenShield+

Select Through an employer or organization, then select Continue.

4. Select **I have an organization code**, then select Continue.

3.

Your organization code typically located in a welcome email or on a communication from your employer or organization.

### Sign in to GreenShield+

Don't have an account? Sign Up

3. Select **Through a family member**, then select **Continue**.

4. Enter the **email address** that you want to use for your account and select **Continue**.