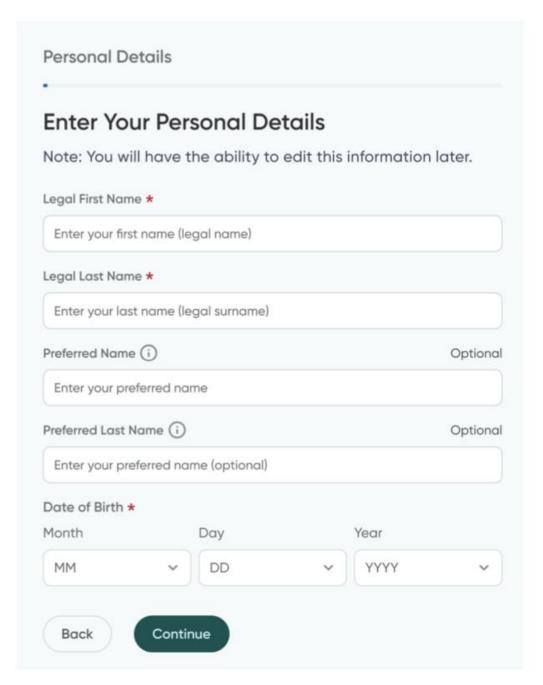

8. On the **Member Verification** screen, enter your information. Select**Continue**.

9. On the **Personal Details** screen, enter your **Name** and **Date of Birth**. Select **Continue**.

10. On the **Contact Details** screen, enter your **Address Information**. Select **Continue**.

7. On the **Personal Details** page, enter your **Name** and your **Date of Birth** and select **Continue**.

8. On the **Contact Details** page, enter your **Address** information, then select **Continue**.