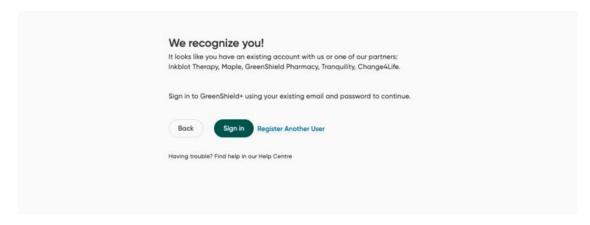

7. On the **We Recognize You** page, select **Register another user**.

8. On the **Congratulations** page, select **Sign in**.

### Sign in to GreenShield+

Select Through an employer or organization, then select Continue.

4. Select **I have an organization code**, then select Continue.

3.

Your organization code typically located in a welcome email or on a communication from your employer or organization.