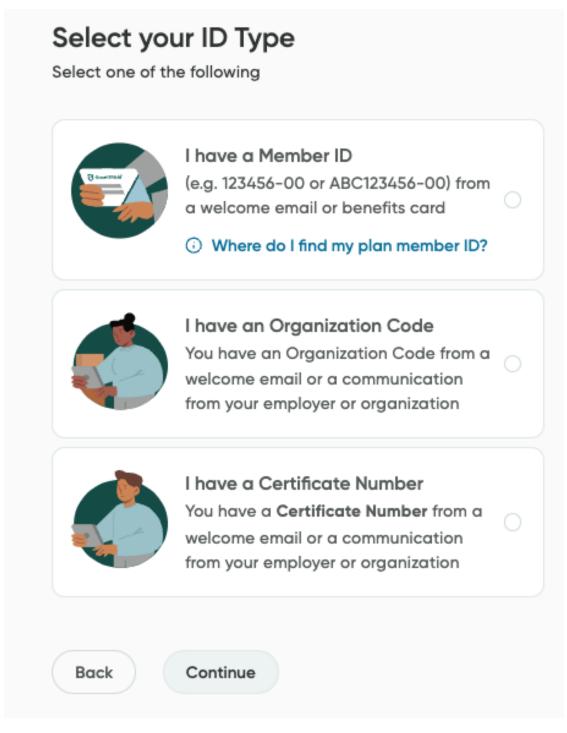

- 5. Enter the **verification code** that you received at the email you provided and select **Continue**.
- 6. On the **ID Type** page, select **I have an Organization Code**. Then enter your Organization Code and select **Continue**.